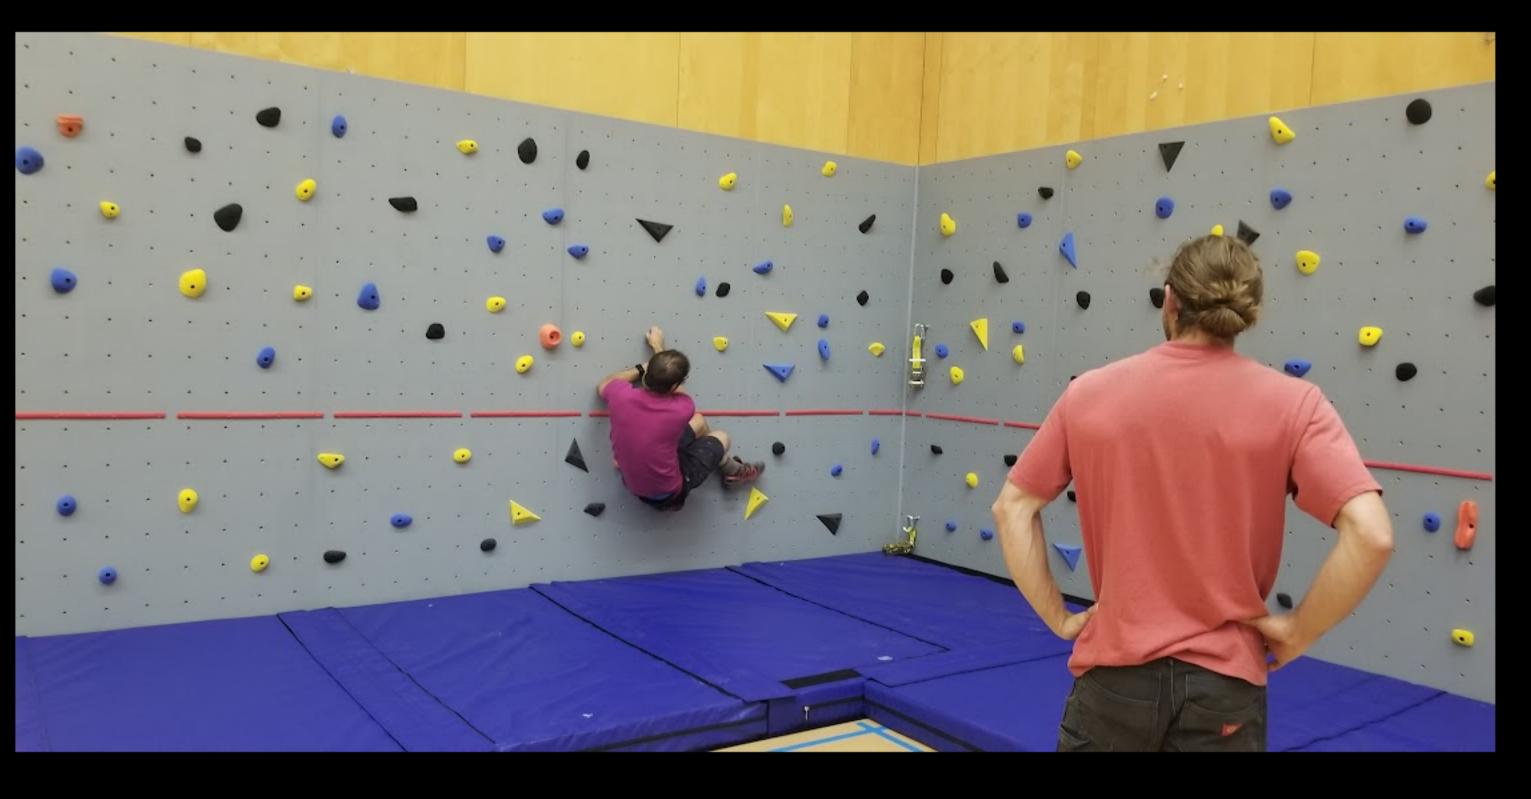

## Traverse Wall Benefits

- Takes up little floor space.
- Low to the ground. No ropes needed.
- Most students can participate regardless of skill level or athleticism.
- Can be used for games or cross-curricular activities.
- Low maintenance and built to last.
- Fully customizable.