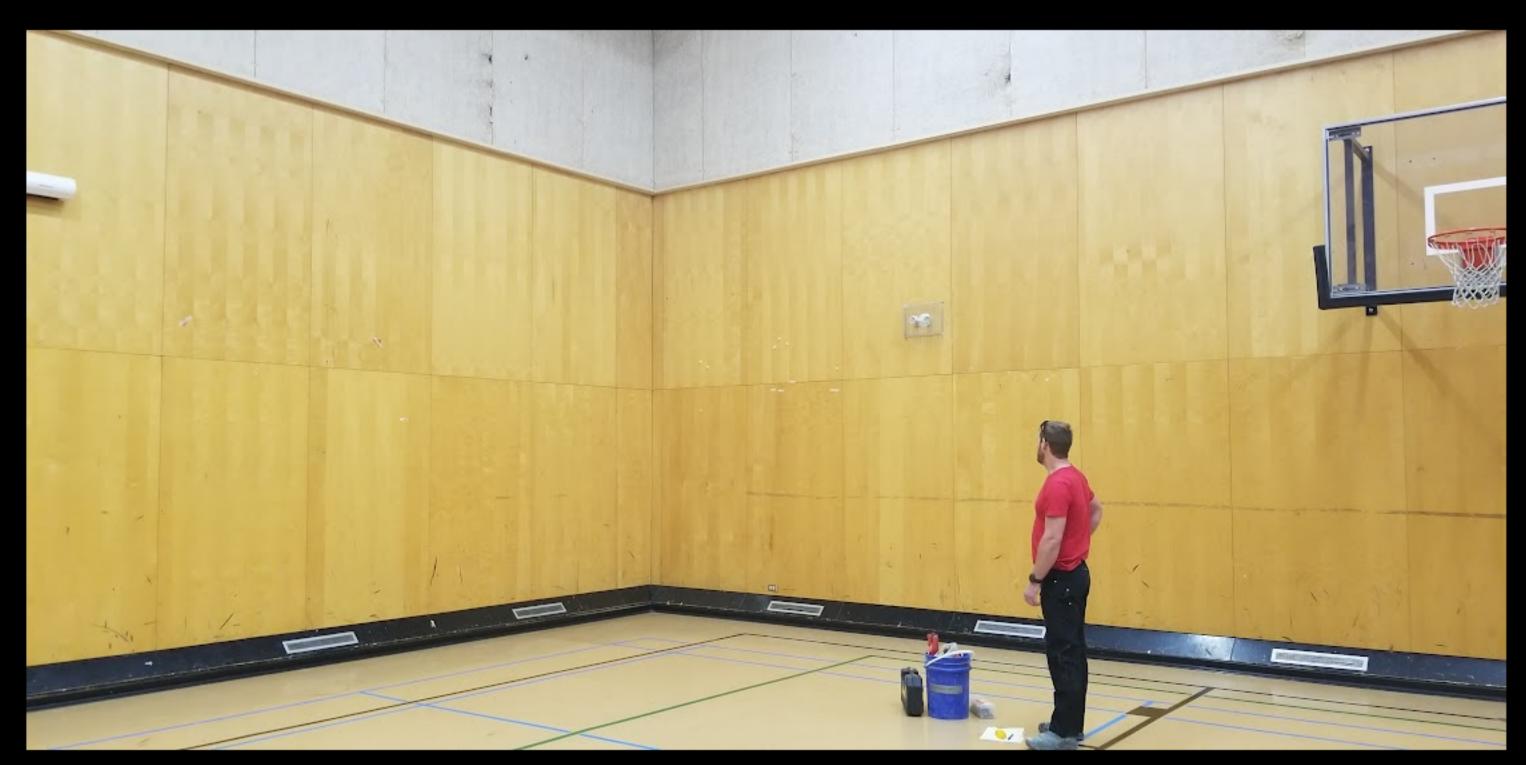

## Starting at \$95/psf

- 8' high wall
- You pick the length (12'+)
- Pads and holds included

Before

Promote Strength, Balance, Coordination, and Flexibility in a Fun Environment!